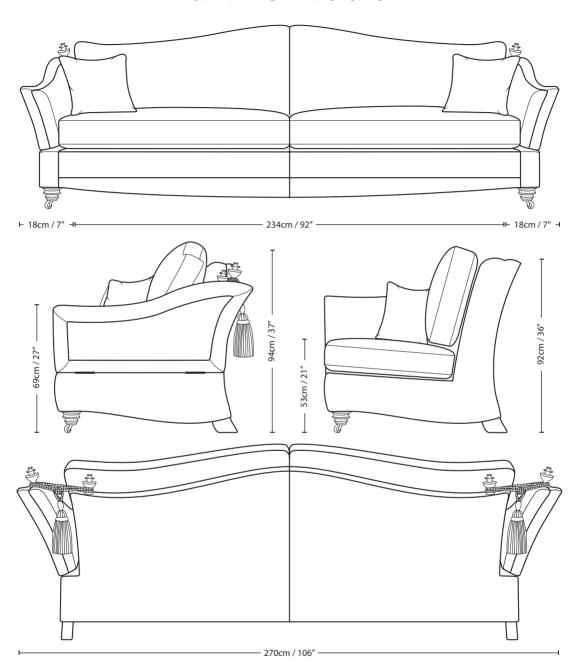

## BELLAGIO

4 SEATER FORMAL CUSHION

| Overall<br>Height | Overall<br>Width | Overall<br>Depth | Arm<br>Height | Back Height<br>of Frame | Seat<br>Height | Arm<br>Width | Inside Width<br>Arm to Arm | Seat Depth<br>to Cushions | Seat Depth |
|-------------------|------------------|------------------|---------------|-------------------------|----------------|--------------|----------------------------|---------------------------|------------|
| 94cm / 37"        | 270cm / 106"     | 112cm / 44"      | 69cm / 27"    | 92cm / 36"              | 53cm / 21"     | 18cm / 7"    | 234cm / 92"                | 56cm / 22"                | 76cm / 30" |